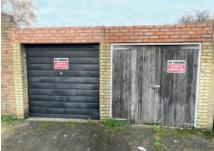

# Garage By 443 High Street, Harlington, Middlesex UB3 5DJ GUIDE PRICE £15,000<sup>\*</sup> LOCK UP GARAGE CLOSE TO HEATHROW WITH INVESTMENT INCOME

This lock up garage is situated just off High Street, Harlington within close proximity of Heathrow London Airport. The A4 and M4 is within a short drive providing excellent access to Central London, The West and the M25 London Orbital Motorway. The garage forms part of a terrace of lock ups and is situated off a slip road and forms part of a small block that is accessed through a private gate with security padlock access. It backs onto large open space and is currently let at £85 pcm (£1020 pa) which in our opinion seems to be underlet. The garage is sold with the benefit of this ongoing income.