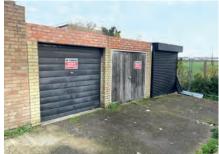

# Garage By 443 High Street, Harlington, Middlesex UB3 5DJ GUIDE PRICE £15,000<sup>\*</sup> LOCK UP GARAGE CLOSE TO HEATHROW WITH INVESTMENT INCOME

This lock up garage is situated just off High Street, Harlington within close proximity of Heathrow London Airport. The A4 and M4 is within a short drive providing excellent access to Central London, The West and the M25 London Orbital Motorway. The garage forms part of a terrace of lock ups and is situated off a slip road and forms part of a small block that is accessed through a private gate with security padlock access. It backs onto large open space and is currently let at £85 pcm (£1020 pa) which in our opinion seems to be underlet. The garage is sold with the benefit of this ongoing income.