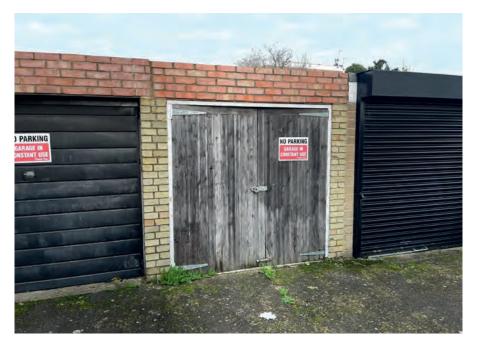

# Garage By 443 High Street, Harlington, Middlesex UB3 5DJ GUIDE PRICE £15,000<sup>\*</sup> LOCK UP GARAGE CLOSE TO HEATHROW WITH INVESTMENT INCOME

This lock up garage is situated just off High Street, Harlington within close proximity of Heathrow London Airport. The A4 and M4 is within a short drive providing excellent access to Central London, The West and the M25 London Orbital Motorway. The garage forms part of a terrace of lock ups and is situated off a slip road and forms part of a small block that is accessed through a private gate with security padlock access. It backs onto large open space and is currently let at £85 pcm (£1020 pa) which in our opinion seems to be underlet. The garage is sold with the benefit of this ongoing income.