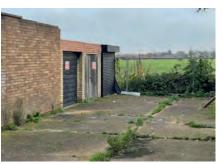

# Garage By 443 High Street, Harlington, Middlesex UB3 5DJ GUIDE PRICE £15,000<sup>\*</sup> LOCK UP GARAGE CLOSE TO HEATHROW WITH INVESTMENT INCOME

This lock up garage is situated just off High Street, Harlington within close proximity of Heathrow London Airport. The A4 and M4 is within a short drive providing excellent access to Central London, The West and the M25 London Orbital Motorway. The garage forms part of a terrace of lock ups and is situated off a slip road and forms part of a small block that is accessed through a private gate with security padlock access. It backs onto large open space and is currently let at £85 pcm (£1020 pa) which in our opinion seems to be underlet. The garage is sold with the benefit of this ongoing income.