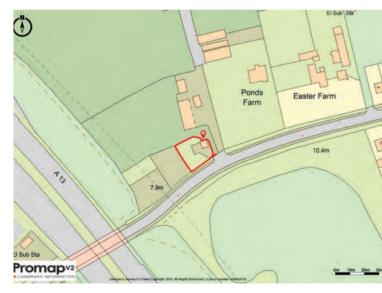

# Land Adjacent To Ponds Farm, Purfleet Road, Aveley, Thurrock RM15 4DU **Guide Price £150.000\* CORNER PLOT OF LAND WITH POTENTIAL** TO DEVELOP

This corner plot of land measuring approximately 470 sq metres is located along Purfleet Road, situated on the edge of the village of Aveley with its local shopping facilities. Purfleet Railway station is located just over 1 mile away and good road connections serve the area including the A13 and M25. Previously there was a building on this land but has now been demolished. Currently the land is vacant. The land offers potential to develop subject to obtaining relevant planning permissions that may be required. This property will be of interest to developers and investors.

### ACCOMMODATION

Vacant corner plot of land Approx 470 Sg.M